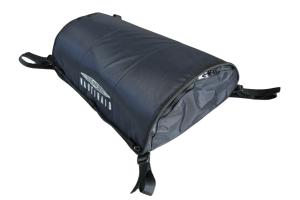

## DECK BAG WITH ZIP

What could be more practical than accessing your small belongings quickly!

The Nautiraid deck bag, with a capacity of approximately 15 litres, will fit on any kayak deck fitted with a lifeline. Its double zip will allow you to open it in the direction you want.

4 elastic loops at the ends will allow you to fix your compass without difficulty.

Warning, this deck bag is not a waterproof bag! Don't forget to protect your equipment such as cameras and phones in appropriate waterproof pockets.

SPECIFICATIONS DECK BAG

**Dimensions :** Length : 43cm width : 20/30cm height : 15cm

Capacity : 15 litres

Weight : 375 g