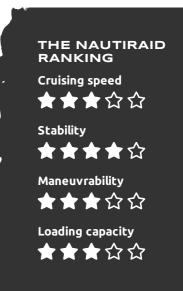

The Cross 475 has a long cockpit coaming of 224 cm, so that all kind of paddlers up to 1,90 m can be accepted. With a beam of 77 cm, it is a stable kayak yet agile for day outings. <u>Download the instruction book</u>