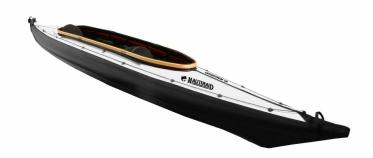

## CROSS 475 TANDEM

The Cross 475 share the same qualities as its smaller brother the single seater Cross 405 : ease of assembly, paddling ability and lightweight package.

The frame has 5 aluminum tubes and is assembled in 10 minutes. You slide the frame into the skin thanks to the long zipper on the rear deck. You have also easy access to the gear inside the kayak.

The Cross 475 has a long cockpit coaming of 224 cm, so that all kind of paddlers up to 1,90 m can be accepted. With a beam of 77 cm, it is a stable kayak yet agile for day outings. <u>Download the instruction book</u>