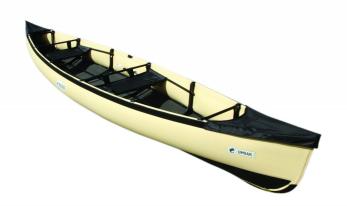

## **UMIAK 475**

The Umiak 475 received the « Canoe of the year award » in 2019 at Paddle Expo Show. Its size (15'7 ft) is ideal for paddling solo (the seat can be positionned in the middle of the craft) or with crewmate or family on board, on rivers and lakes. Its dynamics are equal than rigid canoes on the water thanks to its very rigid aluminum 7070 frame. Stable yet easy to manoeuvre, its stabilairs give an extra buoyancy and elegant lines. The new sand colour makes a very beautiful boat on the water.

Sable

THE NAUTIRAID RANKING

Cruising speed

Stability

**Maneuverability** 

Load capacity