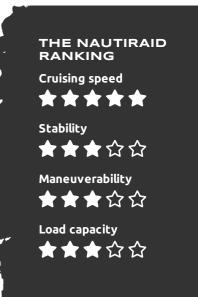

for weeks of unsupported excursions as for an afternoon on the water. In addition to the fact it can be dismantled, the Rando can carry up to 350kg (people + equipment). Optional extra seats mean you can carry up to two children on board. Like the Umiak 475, its 7-tube frame gives the boat rigidity. It is also highly resistant to abrasions and each rib on the hull is lined on the outside with a rubbing band.

This folding canoe makes it easier to catch shuttles: once you have finished going downriver and folded your canoe, you can take public transport back to the put in.

**Assembly time:** 20 min

SPECIFICATIONS SINGLE- AND TWO-SEATER 520 X 95 CM

Weight : 25 kg

Maximum load: 350 kg

Frame: Aluminium

**Dimensions of bags :** 110 x 60 x 25 cm + 118 x 50 cm CONFIGURATION COULEUR Sable