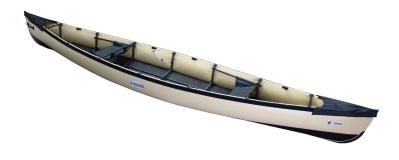

## **UMIAK 520**

This genuine Canadian canoe is just as ready for weeks of unsupported excursions as for an afternoon on the water. In addition to the fact it can be dismantled, the Rando can carry up to 350kg (people + equipment). Optional extra seats mean you can carry up to two children on board. Like the Umiak 475, its 7-tube frame gives the boat rigidity. It is also highly resistant to abrasions and each rib on the hull is lined on the outside with a rubbing band.

This folding canoe makes it easier to catch shuttles: once you have finished going downriver and folded your canoe, you can take public transport back to the put in.

**Assembly time:** 20 min

SPECIFICATIONS SINGLE- AND TWO-SEATER 520 X 95 CM

Weight : 25 kg

Maximum load: 350 kg

Frame: Aluminium

**Dimensions of bags :** 110 x 60 x 25 cm + 118 x 50 cm CONFIGURATION COULEUR Sable